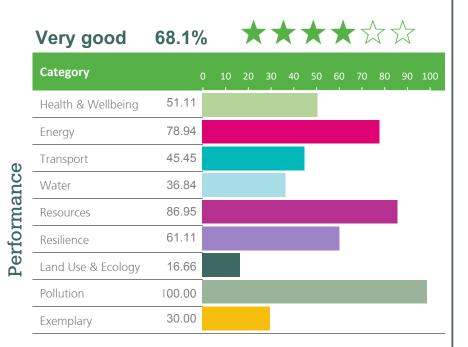

## **Asset Performance:**

 $\star\star\star\star\star$ 

**Management Performance:** 

Very good

Not Assessed

68.1%

Norencert

Licensed Assessor Company