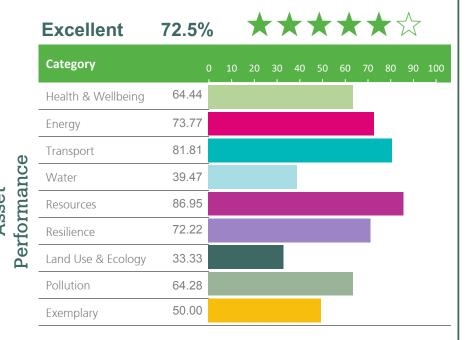

## **Asset Performance:**

Excellent

Not Assessed

72.5%

Norencert

Licensed Assessor Company

Bill Engeness

Assessor name