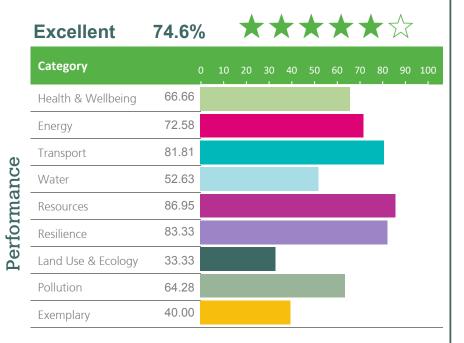

## **Asset Performance:**

\*\*\*\*

**Management Performance:** 

74.6%

Norencert

Licensed Assessor Company

Bill Engeness

Assessor name